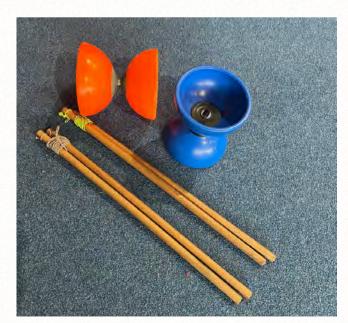

## Manipulation activities, like juggling, might use:

**Juggling balls** 

**Juggling scarves** 

Diablo

Hula hoops

**Flower sticks** 

**Juggling clubs** 

8