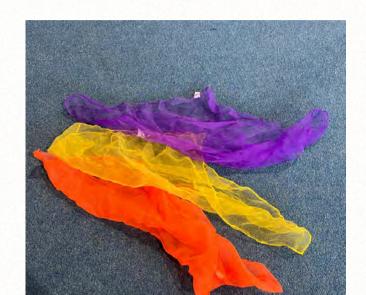

## Manipulation activities, like juggling, might use:

**Juggling balls** 

**Juggling scarves** 

Diablo

Hula hoops

**Flower sticks** 

**Juggling clubs** 

8