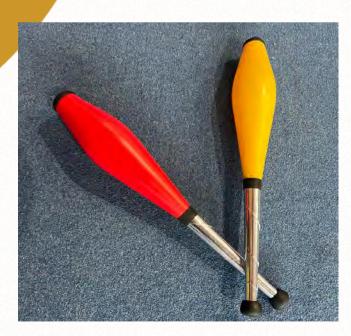

## Manipulation activities, like juggling, might use:

**Juggling balls** 

**Juggling scarves** 

Diablo

Hula hoops

**Flower sticks** 

**Juggling clubs** 

8