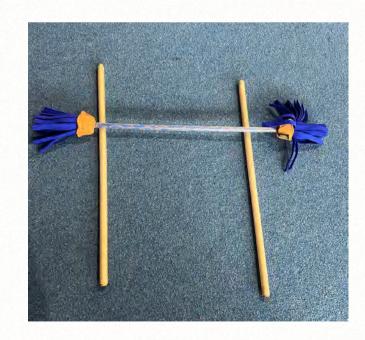

## Manipulation activities, like juggling, might use:

**Juggling balls** 

**Juggling scarves** 

Diablo

Hula hoops

**Flower sticks** 

**Juggling clubs** 

8